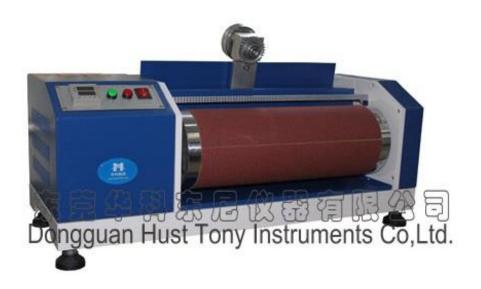

## **DIN Abrasion Tester HTX-007**

## **Detailed Description**

Applicable extensive material abrasion characteristics, such as the elastic material, rubber, tires, conveyor belts, shoes soles, soft synthetic leather etc. With high efficiency, good reproducibility and easy operation.

## **Specifications:**

Sample moving speed: 4.20±0.04mm per revolution

Roller diameter: 150±0.2mm

Roller speed: 40±1rpm

Inclination: 3 degrees vertical angel between specimen support shaft and wheel

Dimension: 700\*300\*300mm (L\*W\*H)