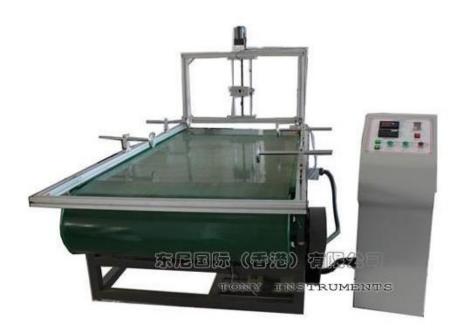

## 2 m/s Tester TW-257

## **Detailed Description**

This 2 m/s Tester is mainly used for test rides at the speed of toys 2m/s when the value of the barrier imposed by force. Toys will be under test placed on the conveyor belt, the drive wheel until the toy speed of 2m/s and remain stable; the display shows the pressure sensor to the force sensing value, according to ability to judge the value of toy safety.

## **Specifications:**

Maximum test load (kg): 100kg

Frequency range: 100~300rpm

Simulation speed: 2m/s (can be adjusting)

Work table size L×W (cm): 110×200

Dimensions: 1530x630x750mm

Power supply voltage (V/HZ): AC 1  $\oint$ 220/50Hz