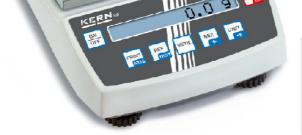

| Construction                        |                   |
|-------------------------------------|-------------------|
| Casing material:                    | Plastic           |
| Dimensions housing (WxDxH):         | 167 x 250 x 85 mm |
| Level indicator:                    | yes               |
| Material weighing plate:            | stainless steel   |
| Overall dimensions mounted (WxDxH): | 167 x 250 x 85 mm |
| Revolving screw feet:               | yes               |
| Weighing surface (WxD):             | 150 x 170 mm      |