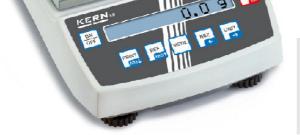

Display

| Functions                 |      |
|---------------------------|------|
| Conversion function:      | yes  |
| Counting function:        | yes  |
| Percentage determination: | yes  |
| PRE-TARE function:        | yes  |
| Suspended weighing:       | Hook |

| Construction                        |                   |
|-------------------------------------|-------------------|
| Casing material:                    | Plastic           |
| Dimensions housing (WxDxH):         | 167 x 250 x 85 mm |
| Material weighing plate:            | stainless steel   |
| Overall dimensions mounted (WxDxH): | 167 x 250 x 85 mm |
| Revolving screw feet:               | yes               |
| Weighing surface (WxD):             | 130 x 130 mm      |