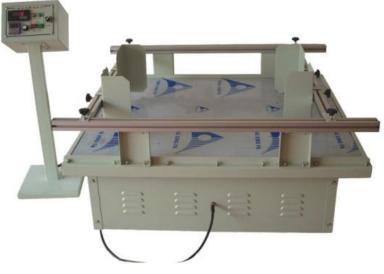

## Simulate Transport Vibration Tester TL-413

## **Detailed Description**

Used for simulation testing of toys, electronics, furniture, gifts, ceramics, packaging etc. Conform to U.S. and European transport standards.

Applied Standard: EN, ANSI, UL, ASTM, ISTA standards of international transport

## **Specifications:**

Vibration frequency: 100~300rpm(r/m) continuous adjustable Amplitude: 25.4mm (1 inch)+ 15% max load (100~300LB) Testing table Size: 1000\*900mm (L\*W) Revolving speed accuracy: 3 turn/minute (digital display) Working time setting range: 0~99.99 hours Motor power: 1HP Machine weight: 200kg Power Voltage: 220V 50Hz single phase, maximum current 5A