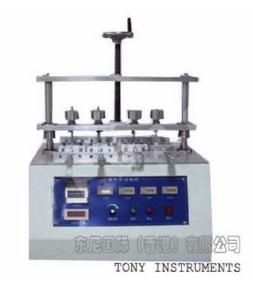

## **Button Endurance Tester TW-271**

## **Detailed Description**

Button Endurance Tester is used for testing fatigue life of all kinds of Keystoke, keyboard, switch etc. Touch control keystoke life-span tester is Pneumatic keystoke life time tester. Use cylinder driving to drive probe head move up and down; make the keystoke, keybord and the test head in relative motion. Fine clamp way to make the testing more accurate and effective.

Test head can be moved in full range.

Touch Screen Control, accurate count automatic shutdown when meet the setting times.

## **Specifications:**

Weight: 55kg

Test station: can test two sample, each machine can test 6 keystoke Control mode: Touch screen to set the direct testing process, easy and convenient Action method: cylinder drive test head to shuttle Test method: can be set keystoke move at the same time, also can be set in sequence. Still according to the requirement to set several pause position. Test speed: 10~60time/min, Manual adjustable Test cell phone thickness: 10~50mm Height adjust: Manual adjustable Unit dimension: 600×450×520mm Power: 220V