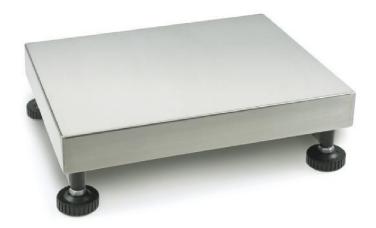

## KERN KFP15V20M

Platform with stainless steel weighing plate and IP65

| Construction                          |                    |
|---------------------------------------|--------------------|
| Cable length:                         | 2,500 m            |
| Dimensions of weighing plate (WxDxH): | 300 x 240 x 110 mm |
| Material weighing plate:              | stainless steel    |
| Revolving screw feet:                 | yes                |
| Weighing surface (WxD):               | 300 x 240 mm       |