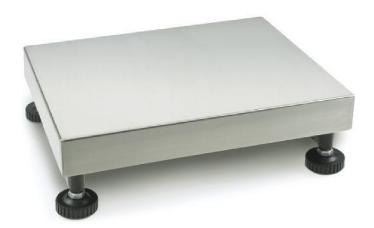

# KERN KFP6V20LM

Platform with stainless steel weighing plate and IP65

#### Construction

Cable length: 2,500 m

Dimensions of weighing plate 300 x 240 x 110 mm

(WxDxH):

Material weighing plate: stainless steel

Revolving screw feet: yes

Weighing surface (WxD): 300 x 240 mm

KERN & SOHN GmbH · Ziegelei 1 · 72336 Balingen · Germany · Tel. +49-(0)7433 - 99 33-0 · www.kern-sohn.com