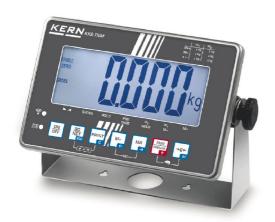

# KERN KXS-TM

Stainless steel weighing device with IP68 protection and integrated power supply

| N 4     |       |         |   |
|---------|-------|---------|---|
| MAGGI   | Irina | system  | П |
| างเบลอน | ишч   | SVSIGII | и |

External calibration Adjustment options:

Weighing units: kg PCS g lb

Display

Display digit height (large): 5,500 cm

## Construction

Casing material: stainless steel Dimensions housing (WxDxH): 232 x 170 x 80 mm Dimensions of display device 232 x 150 x 80 mm

(WxDxH):

Wall mount: yes