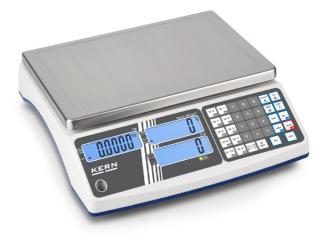

## KERN CIB3K-4

Robust counting scale with large article memory, convenient operating philosophy and checkweighing display, counting resolution up to 30,000 points

| Measuring system                                    |                      |
|-----------------------------------------------------|----------------------|
| Adjustment options:                                 | External calibration |
| Linearity:                                          | 400 mg               |
| Readability [d]:                                    | 200 mg               |
| Recommended adjusting weight:                       | 2 kg (M1); 1 kg (M1) |
| Repeatability:                                      | 200 mg               |
| Resolution:                                         | 15000                |
| Stabilisation time under laboratory conditions:     | 2 s                  |
| Tare range:                                         | 3 kg                 |
| Warm up time:                                       | 30 min               |
| Weighing capacity [Max]:                            | 3 kg                 |
| Weighing system:                                    | Strain gauge         |
| Weighing units:                                     | kg                   |
| Display                                             |                      |
| Display digit height (large):                       | 1,800 cm             |
| Counting                                            |                      |
| Counting resolution:                                | 30000                |
| Mininum piece weight at piece counting (Laboratory: | 100 mg               |
| Mininum piece weight at piece counting (Normal):    | 1 g                  |
| Reference weight:                                   | yes                  |
| Functions                                           |                      |
| Counting function:                                  | yes                  |
| PRE-TARE function:                                  | yes                  |
| Weighing with tolerance range:                      | yes                  |

## KERN CIB3K-4

Robust counting scale with large article memory, convenient operating philosophy and checkweighing display, counting resolution up to 30,000 points