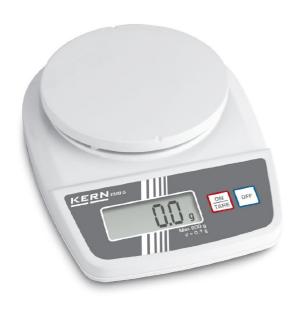

## KERN EMB 500-2S

The space miracle - stackable school balance for experiment-based teaching, now also as a high-resolution variant

| Measuring system                                |                      |
|-------------------------------------------------|----------------------|
| Adjustment options:                             | External calibration |
| Linearity:                                      | 30 mg                |
| Number of weighing ranges:                      | 1                    |
| Readability [d]:                                | 10 mg                |
| Recommended adjusting weight:                   | 500 g (F2)           |
| Repeatability:                                  | 20 mg                |
| Resolution:                                     | 50000                |
| Stabilisation time under laboratory conditions: | 2,500 s              |
| Tare range:                                     | 500 g                |
| Warm up time:                                   | 3 min                |
| Weighing capacity [Max]:                        | 500 g                |
| Weighing system:                                | Strain gauge         |
| Weighing units:                                 | oz ozt g dwt         |
| Display                                         |                      |
| Display digit height (large):                   | 1,500 cm             |
| Functions                                       |                      |
| Capacity display:                               | yes                  |
| Environmental conditions                        |                      |
| Maximum humidity:                               | 80 %                 |
| Maximum operating temperature:                  | 35 °C                |
| Minimum ambient temperature:                    | 5 °C                 |