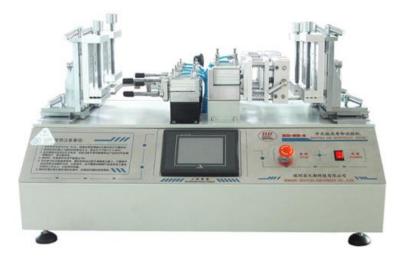

## HD-SR-2 Switch Socket Life Tester

According to GB2099.1, GB15092.1, GB16915.1, IEC 60884.1, UL20, IEC 60669.1, UL1054 and other standards design.

Suitable for the breaking capacity of the socket and plug life test and switch function and life test can load the unit with the company as a closed-loop load current test system, so that the power socket or switch key environment aging electrical simulation test.

| Serial<br>number | Project          | Specifications                                                                                                                                                                                          |
|------------------|------------------|---------------------------------------------------------------------------------------------------------------------------------------------------------------------------------------------------------|
| 1                | Input power      | 220VAC±10%, 50/60Hz                                                                                                                                                                                     |
| 2                | Fuse             | 3A/250VAC                                                                                                                                                                                               |
| 3                | Output power     | 300W                                                                                                                                                                                                    |
| 4                | Working mode     | Four independent working stations, one/two stations can do<br>warping switch, point switch, self-locking switch test; Three/four<br>station can do plug socket, point switch, self-locking switch test. |
| 5                | Counter          | Number range 0 ~ 99999 (preset)                                                                                                                                                                         |
| 6                | Counter accuracy | ±1                                                                                                                                                                                                      |