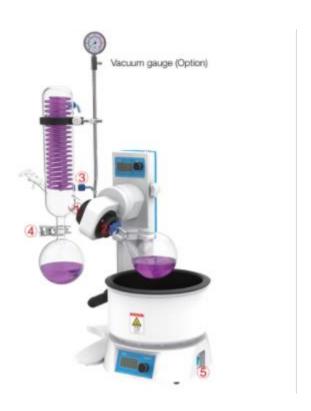

## Rotary Evaporator

## **Technical parameters**

| odel                                           | RV-21M                                                                                                                                                            | RV-21A                  |
|------------------------------------------------|-------------------------------------------------------------------------------------------------------------------------------------------------------------------|-------------------------|
|                                                |                                                                                                                                                                   | NV-2 IA                 |
| tation speed                                   | 20-180rpm                                                                                                                                                         |                         |
| ater bath temperature<br>nge                   | Water: RT+5~99°C , Oil: RT+5~180°C (Option)                                                                                                                       |                         |
| aporating speed                                | 22ml/min                                                                                                                                                          |                         |
| imate vacuum                                   | 8mbar                                                                                                                                                             |                         |
| eed setting                                    | LCD display with knob                                                                                                                                             |                         |
| ting mode                                      | Manual                                                                                                                                                            | automatic               |
| otor function                                  | N/A                                                                                                                                                               | DC brushless motor      |
| ain motor DC brushless                         | DC brushless motor                                                                                                                                                |                         |
| ondenser                                       | Snake Condensate Condensate Area 0.15m², 1L Rotary Bottle, 1L Collecting Bottle, TS29 / 38 Bottle Clamp,<br>Ball Face S35 / 20                                    |                         |
| cuum seal                                      | PTFE and Teflon Coating                                                                                                                                           |                         |
| erior wather bath size                         | ф 230mmx130mm                                                                                                                                                     |                         |
| ater bath material                             | Stainless steel Corrosion resistant coating                                                                                                                       |                         |
| eating power                                   | 1000W                                                                                                                                                             |                         |
| Temperature range                              |                                                                                                                                                                   | 5℃                      |
|                                                | 220V 50/60Hz                                                                                                                                                      |                         |
| enting and | porating speed  porating speed  mate vacuum  ed setting  ng mode  tor function  n motor DC brushless  ndenser  uum seal  rior wather bath size  ter bath material | ter bath temperature ge |