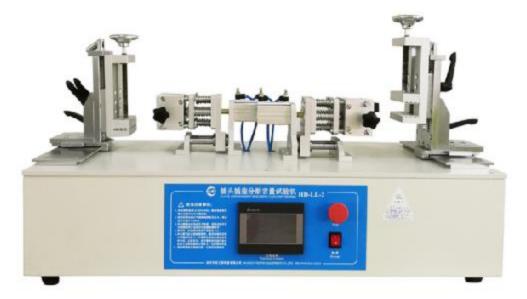

## HD-LL-2 Plug and socket breaking capacity testing machine

This test machine is suitable for the breaking capacity and plug life test of plugs and sockets. It can be combined with the load machine of our company to form a closed-loop load energization test system, so that the plug and socket can simulate the aging energization test under critical environment.