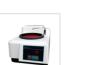

# MoPao160E Metallographic Grinding and **Polishing Machine**

### Application and Feature of Grinding-Polishing Machine

This grinder polisher is of single plate. It is suitable for pre grinding, grinding and polishing metallographic specimens. Since the machine is speed-adjusted by microprocessor, it can run at a revolution of 50 to 600rpm, which favors the machine with wide applications. The machine is equipped with cooling system that can cool down the specimen during pre grinding so as to prevent overheating and damage the metallographic structure. Featuring easy operation and reliable performance, it is an indispensable device for the factories, research institutions and college labs to prepare metallographic specimen.

### Main Specifications:

Model Grinding/Polishing Disc Diameter Rotate speed

MoPao160E 203mm (250mm can be ordered) 50-600rpm (stepless speed ) 150rpm 300rpm( two steps stationary speed) clockwise or anticlockwise 250W 1 AC 220V 50HZ 370×670×310mm 30kg