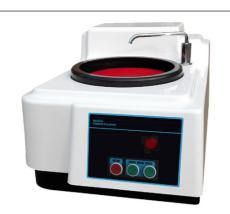

# MoPao160E Metallographic Grinding and **Polishing Machine**

### Application and Feature of Grinding-Polishing Machine

This grinder polisher is of single plate. It is suitable for pre grinding, grinding and polishing metallographic specimens. Since the machine is speed-adjusted by microprocessor, it can run at a revolution of 50 to 600rpm, which favors the machine with wide applications. The machine is equipped with cooling system that can cool down the specimen during pre grinding so as to prevent overheating and damage the metallographic structure. Featuring easy operation and reliable performance, it is an indispensable device for the factories, research institutions and college labs to prepare metallographic specimen.

### Main Specifications:

Model Grinding/Polishing Disc Diameter Rotate speed

MoPao160E 203mm (250mm can be ordered) 50-600rpm (stepless speed ) 150rpm 300rpm( two steps stationary speed) clockwise or anticlockwise 250W 1 AC 220V 50HZ 370×670×310mm 30kg