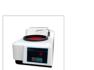

# MoPao160E Metallographic Grinding and **Polishing Machine**

### Application and Feature of Grinding-Polishing Machine

This grinder polisher is of single plate. It is suitable for pre grinding, grinding and polishing metallographic specimens. Since the machine is speed-adjusted by microprocessor, it can run at a revolution of 50 to 600rpm, which favors the machine with wide applications. The machine is equipped with cooling system that can cool down the specimen during pre grinding so as to prevent overheating and damage the metallographic structure. Featuring easy operation and reliable performance, it is an indispensable device for the factories, research institutions and college labs to prepare metallographic specimen.

### Main Specifications:

Model Grinding/Polishing Disc Diameter Rotate speed

MoPao160E 203mm (250mm can be ordered) 50-600rpm (stepless speed ) 150rpm 300rpm( two steps stationary speed) clockwise or anticlockwise 250W 1 AC 220V 50HZ 370×670×310mm 30kg