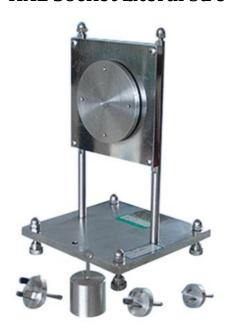

## **HD-HXL Socket lateral stress test device**

The device is suitable for the lateral stress applied to the electrical appliance inserted into the socket for a socket or converter with a rated current of not more than 16A and a voltage of not more than 250V.

## **Technical Parameters:**

| Serial<br>number | Project   | Specifications                                             |
|------------------|-----------|------------------------------------------------------------|
| 1                | Weight    | 5N 1                                                       |
| 2                | Test plug | GB 6A two plug, GB 10A three plugs, one GB 16A three plugs |
| 3                | Material  | Imported 304# stainless steel                              |