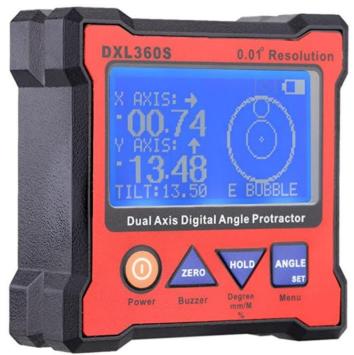

# DXL360S V3.2 Dual Axis Digital protractor with magnetic base

Product description & product data

Using this axis digital angle protractor, you can measure the absolute tilt as well as the angle between two surfaces.

#### Features:

- Accuracy: 0.05 ° (approx. 0.872 mm/m)
- Resolution: 0.01 ° (approx. 0.175 mm/m)
- Li-Lon battery, rechargeable, durable
- LCD color display with backlight
- 1- and 2-axis measurement

- Magnetic lower and rear measuring surface
- 4 flat / prismatic measuring surfaces for surfaces and tubes
- Acoustic alarm at definable angular range
- Rechargeable through USB cable via PC or power supply

### Specifications:

- Color red
- Resolution: 0,01° (ca. 0.175 mm/m)
- accuracy:

0 to 20 °:  $\pm$  0,05°+1% ( $\pm$  0.872 mm/m +1%)

20 to 70 °: ± 0,1° (± 1,745 mm/m)

70 to 90 °:  $\pm$  0,05°+1% ( $\pm$  0.872 mm/m +1%)