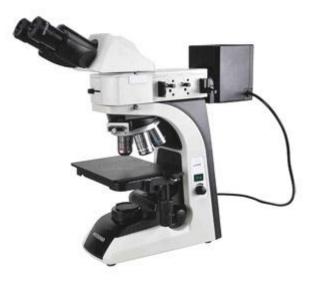

## Metallurgical Microscope MV4000 [MV4000]

## Specification

| Viewing Head | Seidentopf type trinocular head              |               |           | • |
|--------------|----------------------------------------------|---------------|-----------|---|
| Eyepiece     | EW10x/22 Extra wide field eyepiece EW10x/22  |               |           | • |
| Objective    | Infinitive Plan<br>Achromatic<br>Objectives  | 4×/0.10/∞/-   | WD 17.8mm | • |
|              |                                              | 5×/0.12/∞/-   | WD 15.5mm | 0 |
|              |                                              | 10×/0.25/∞/-  | WD 10.0mm | • |
|              |                                              | 20×/0.40/∞/-  | WD 5.10mm | • |
|              |                                              | 40×/0.60/∞/0  | WD 2.90mm | • |
|              |                                              | 50×/0.75/∞/-  | WD 0.32mm | 0 |
|              |                                              | 100×/0.80/∞/0 | WD 2.00mm | 0 |
| Nosepiece    | Quadruple nosepiece                          |               |           | • |
| Stage        | Size 300mm×268mm, Movement range 250mm×200mm |               |           | • |
| Focusing     | Coaxial fine & coarse adjustment, Range 24mm |               |           | • |

| Illumination               | 220V or 110V/6V20W Halogen lamp, Brightness adjustable |   |
|----------------------------|--------------------------------------------------------|---|
| Polarization<br>Attachment | Analyzer and polarizer                                 |   |
| Filter                     | Blue, Green, Yellow, Ground glass                      | • |
| Photo Attachment           |                                                        | 0 |
| Video Adapter              | C Mount                                                | 0 |
| Camera System              |                                                        | 0 |
| Software                   | Image processing software                              | 0 |