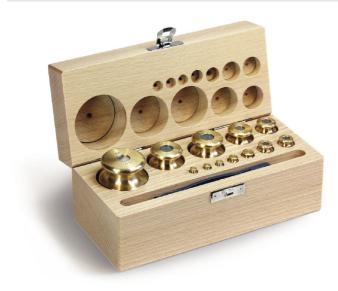

## KERN 344-45

Set of weights, knob shape, finely turned brass or finely turned stainless steel

| Material: | finely turne |
|-----------|--------------|
| Shape:    | cylindrical  |