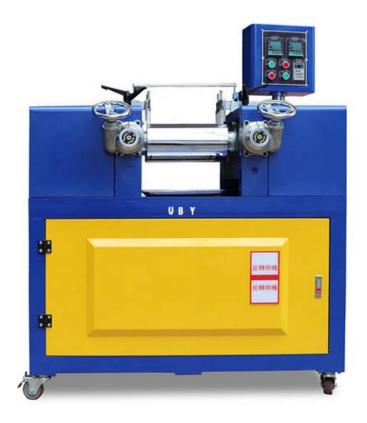

## UP-6175D Single Speed Adjustable Open Mill

## Introduction:

The single speed adjustable open mill is suitable for polymer plasticization and dispersion. The laboratory open mill is heated by special thermal medium oil, the surface temperature is accurate, the chrome plating on the roller surface does not fall off, the roller gap can be adjusted and reliable safety protection device, easy to disperse, light and easy to use.