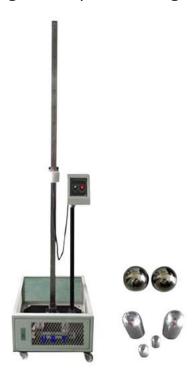

## UP-6193 Falling ball impact testing machine

## **Description**

The machine with a certain weight to adjusting steel ball at a certain level,

Hit the sample, depending on the degree of sample damage, to determine the test the quality of the products.

## The technical specifications

1,ball falling drop height: 0 ~ 2000 mm is adjustable

2, ball falling control mode: dc electromagnetic control

3, ball weight: 112, 198, 225, 198, 225 (according to customer request custom -made)

4, power supply: 220 v, 50 hz, 2 A

5, dimension: 40 \* 50 \* 200cm

6, weight: about 40kg

7, coaming height: 200 mm, 13 mm thickness of steel plate (standard) products, at the bottom of the effective impact height 2 meters