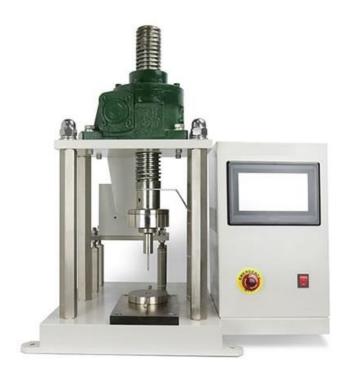

## UF-2020 Shoes Compression And Puncture Testing Machine

## **Application:**

Compression And Puncture Tester is used to measures the compression strength for safety shoes toecap and puncture-resistant performance for sole steel plate. It is suitable for all types of safety shoes toecap compression testing and sole steel plate puncture resistant test, and to prevent the injury of accident to operators in the workplace by wearing owing to the security of shoes.

## **Key Specification:**

Model UF-2020

Pressure sensor accuracy Pressure showed Resolution Displacement control

Speed

Displacement shows

Dimensions Weight +/- 0.1% load cell

1/10000 0-300mm

Speed closed-loop control, arbitrary setting

0.01mm

kg, N, LB three units can be switched

82x58x71cm

148kg