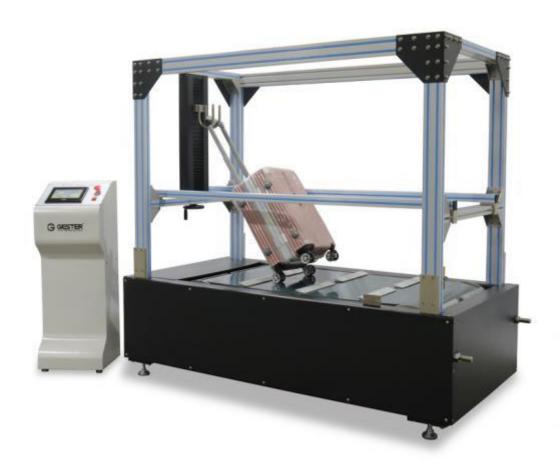

## **Luggage Caster Mileage Tester**

GT-LC01

## **Application:**

**Luggage Mileage Tester** is designed for road pilot of luggage with wheels, traveling bag, wheels, wheel axle. Mileage tester can test abrasion capacity of wheels material, and deformation and damage of suitcase structure. Test result can be reference of improvement.

## **Key Specifications**

| Test Speed     | 0-5km/hr, adjustable                     |
|----------------|------------------------------------------|
| Time Setting   | 0~999.9 hours, power failure memory type |
| Bump Plate     | 5mm/8pcs                                 |
| Belt Perimeter | 380cm                                    |
| Belt Width     | 76cm                                     |
| Dimension      | 220x180x160cm                            |
| Weight         | 360Kg                                    |
| Accessories    | Fixed adjustable seat of suitcase        |