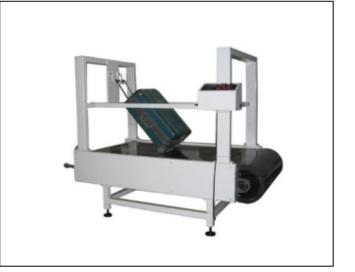

## **Luggage Caster Mileage Tester**

GT-LC01

## **Application:**

**Luggage Mileage Tester** is designed for road pilot of luggage with wheels, traveling bag, wheels, wheel axle. Mileage tester can test abrasion capacity of wheels material, and deformation and damage of suitcase structure. Test result can be reference of improvement.

## **Key Specifications**

| Test Speed     | 0-5km/hr, adjustable                     |
|----------------|------------------------------------------|
| Time Setting   | 0~999.9 hours, power failure memory type |
| Bump Plate     | 5mm/8pcs                                 |
| Belt Perimeter | 380cm                                    |
| Belt Width     | 76cm                                     |
| Dimension      | 220x180x160cm                            |
| Weight         | 360Kg                                    |
| Accessories    | Fixed adjustable seat of suitcase        |