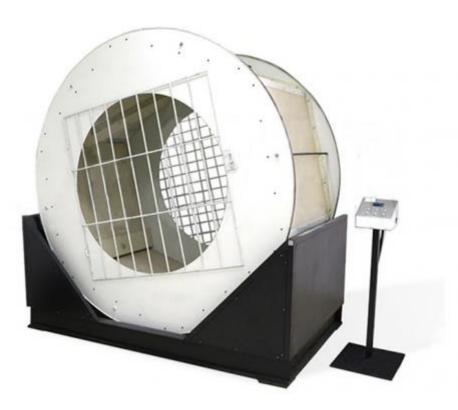

## **Suitcase Drum Drop Test Machine**

GT-LC07

## **Application:**

Also called suitcase drum drop test machine, roller tester. It is made by American SAMSONITE standard.

Do rollover impact test for suitcase and other packing-cases while delivery. The suitcase rollover and do the impact inside the drum.and then check the damaged conditions after the set number of revolutions finished.

## Key Specifications

| Model                   | GT-LC07                             |
|-------------------------|-------------------------------------|
| Diameter & depth (drum) | Diameter: Φ72 in<br>Depth: 48 in    |
| Times Setting           | 0 $\sim$ 999999, automatically stop |
| Barrier standard        | 3 groups of 60 angle barrier        |
| Baffle                  | 2 groups of 90 angle                |
| Impact object           | Cone-shaped metal                   |
| Max.dimension(specimen) | 100×70×40cm                         |
| Machine dimension       | 230×160×260cm                       |
| Weight                  | 3860 kg                             |
| Power                   | 1∮, 220V/50HZ                       |
|                         |                                     |