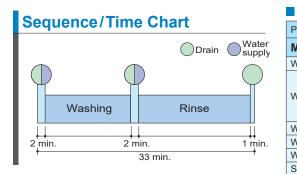

#### Compact and powerful automatic benchtop washer with spin table helps reduce laboratory glassware cleaning workload

- All processes from wash to rinse are fully automatic. Each process is displayed on indicator
- Final rinse (option) with purified water available
- Water purifier connection is possible for pure water rinse process
- Wash process and time can be set according to glassware shape and contamination level
- Cleaning water temperature impacts the final cleaning results. With built-in water heater, no boiler piping and water heating system are required
- Powerful upward and downward two-way pressurized water jet method
- Optional jet rack is available for hard to clean targets, such as glassware with narrow neck or body

#### Specifications

| Product code           | 291019                                                                                                     |  |  |
|------------------------|------------------------------------------------------------------------------------------------------------|--|--|
| Model                  | AW62                                                                                                       |  |  |
| Washing method         | Spray nozzle type, Turntable type                                                                          |  |  |
|                        | Washing (setting range: 0 to 30min.)                                                                       |  |  |
| Washing cycle          | Rinse (setting range: 0 to 30min.)                                                                         |  |  |
|                        | Purified water rinse (optional) when connected with water purifier,<br>Rinse clean with 20L purified water |  |  |
| Water supply           | Room temp. to 60°C                                                                                         |  |  |
| Washing water temp.    | 45 to 80°C                                                                                                 |  |  |
| Water heater           | Built-in heater 6kW                                                                                        |  |  |
| Supply water pressure  | 0.1 to 0.3MPa                                                                                              |  |  |
| Glassware stand        | Turntable (Standard), racks (Optional)                                                                     |  |  |
| Water supply           | Controlled by electromagnetic valve open / close,<br>Water level adjustable by water level control switch  |  |  |
| Drain                  | Natural drainage by water level gap                                                                        |  |  |
| Exterior material      | Chrome-free electric galvanized steel plate, Baking finish                                                 |  |  |
| Interior material      | Stainless steel plate                                                                                      |  |  |
| External dimensions*1  | W600×D620×H940mm                                                                                           |  |  |
| Internal dimensions    | W594×D572×H564mm, effective height: 345mm                                                                  |  |  |
| Turntable              | Dia.550mm (max. load bearing: 25kg)                                                                        |  |  |
| Pump                   | AC200V Three phase, 250W                                                                                   |  |  |
| Door                   | Drop down style (can stop at any position)                                                                 |  |  |
| Weight                 | Approx. 90kg                                                                                               |  |  |
| Power source (50/60Hz) | AC220/380V Three phase with step-down transformer                                                          |  |  |
|                        | Water supply hose (with coupler)×2m 1pc., Drain hose (I.D.25.4mm) 1.5m×1p                                  |  |  |
| Accessories            | Phosphorus-free detergent×1kg, Measuring spoon (for 50mL)t×1pc.                                            |  |  |
| Accessories            | Vinyl cover, Main jet nozzle cleaning needle×1pc.                                                          |  |  |
|                        | Water faucet                                                                                               |  |  |
| Consumable             | Phosphorus-free detergent                                                                                  |  |  |