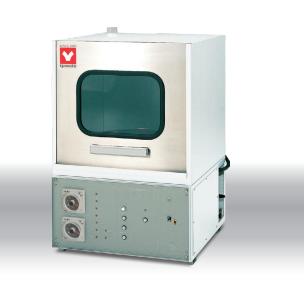

# Laboratory Washer (Fully-automatic, Compact)

### AW62

Washing / Rinsing Time

Settable 0 to 30min

Washing Water Temp. 45 ~80°C

#### Compact and powerful automatic benchtop washer with spin table helps reduce laboratory glassware cleaning workload

- All processes from wash to rinse are fully automatic. Each process is displayed on indicator
- Final rinse (option) with purified water available
- Water purifier connection is possible for pure water rinse process
- Wash process and time can be set according to glassware shape and contamination level
- Cleaning water temperature impacts the final cleaning results. With built-in water heater, no boiler piping and water heating system are required
- Powerful upward and downward two-way pressurized water jet method
- Optional jet rack is available for hard to clean targets, such as glassware with narrow neck or body