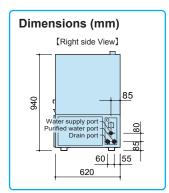

#### Specifications

| Product code           | 291019                                                                                                     |  |  |
|------------------------|------------------------------------------------------------------------------------------------------------|--|--|
| Model                  | AW62                                                                                                       |  |  |
| Washing method         | Spray nozzle type, Turntable type                                                                          |  |  |
|                        | Washing (setting range: 0 to 30min.)                                                                       |  |  |
| Washing cycle          | Rinse (setting range: 0 to 30min.)                                                                         |  |  |
|                        | Purified water rinse (optional) when connected with water purifier,<br>Rinse clean with 20L purified water |  |  |
| Water supply           | Room temp. to 60°C                                                                                         |  |  |
| Washing water temp.    | 45 to 80°C                                                                                                 |  |  |
| Water heater           | Built-in heater 6kW                                                                                        |  |  |
| Supply water pressure  | 0.1 to 0.3MPa                                                                                              |  |  |
| Glassware stand        | Turntable (Standard), racks (Optional)                                                                     |  |  |
| Water supply           | Controlled by electromagnetic valve open / close,<br>Water level adjustable by water level control switch  |  |  |
| Drain                  | Natural drainage by water level gap                                                                        |  |  |
| Exterior material      | Chrome-free electric galvanized steel plate, Baking finish                                                 |  |  |
| Interior material      | Stainless steel plate                                                                                      |  |  |
| External dimensions*1  | W600×D620×H940mm                                                                                           |  |  |
| Internal dimensions    | W594×D572×H564mm, effective height: 345mm                                                                  |  |  |
| Turntable              | Dia.550mm (max. load bearing: 25kg)                                                                        |  |  |
| Pump                   | AC200V Three phase, 250W                                                                                   |  |  |
| Door                   | Drop down style (can stop at any position)                                                                 |  |  |
| Weight                 | Approx. 90kg                                                                                               |  |  |
| Power source (50/60Hz) | AC220/380V Three phase with step-down transformer                                                          |  |  |
|                        | Water supply hose (with coupler)×2m 1pc., Drain hose (I.D.25.4mm) 1.5m×1p                                  |  |  |
| Accessories            | Phosphorus-free detergent×1kg, Measuring spoon (for 50mL)t×1pc.                                            |  |  |
| Accessories            | Vinyl cover, Main jet nozzle cleaning needle×1pc.                                                          |  |  |
|                        | Water faucet                                                                                               |  |  |
| Consumable             | Phosphorus-free detergent                                                                                  |  |  |

\*1 Do not include protrusions.

The length of the power cord is about 2m outside the unit.

| No. | Product name                    | Description                           | Product code |
|-----|---------------------------------|---------------------------------------|--------------|
| 1   | Water purifier                  | With built-in 20L purified water tank | 291017       |
| 2   | Jet rack                        | Hold up to 42 pcs. of 100mL flask     | 291086       |
| 3   | Beaker rack                     | Hold up to 85 pcs. of 50mL beaker     | 291081       |
| 4   | Test tube rack                  | Hold up to 600 pcs. ø16.5mm test tube | 291082       |
| (5) | Flask rack                      | Hold up to 68 pcs. 60mL flask         | 291083       |
| 6   | Detergent                       | Phosphorus-free detergent 8kg         | 8190026001   |
| 7   | lon-exchange<br>resin cartridge | Ion-exchange resin 3L                 | CPCN30010    |