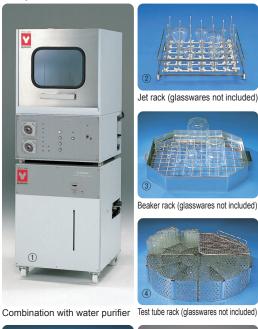

\*1 Do not include protrusions.

The length of the power cord is about 2m outside the unit.

| No. | Product name                    | Description                           | Product code |
|-----|---------------------------------|---------------------------------------|--------------|
| 1   | Water purifier                  | With built-in 20L purified water tank | 291017       |
| 2   | Jet rack                        | Hold up to 42 pcs. of 100mL flask     | 291086       |
| 3   | Beaker rack                     | Hold up to 85 pcs. of 50mL beaker     | 291081       |
| 4   | Test tube rack                  | Hold up to 600 pcs. ø16.5mm test tube | 291082       |
| (5) | Flask rack                      | Hold up to 68 pcs. 60mL flask         | 291083       |
| 6   | Detergent                       | Phosphorus-free detergent 8kg         | 8190026001   |
| 7   | lon-exchange<br>resin cartridge | Ion-exchange resin 3L                 | CPCN30010    |