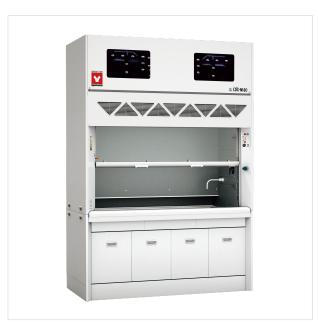

# Fume Hood (Wet Scrubber Built-in Type) (LDC-N120S)

Contact Us

Printing

#### **Product Summary**

Features of Fume Hood (Wet Scrubber Built-in Type) (LDC-N120S)

#### **Specifications**

| Item Code                 | A003042                                                                             |
|---------------------------|-------------------------------------------------------------------------------------|
| Model                     | LDC-N120S                                                                           |
| Exterior                  | Cold-rolled steel plate (chemical resistance baking finish)                         |
| Interior                  | Non-asbestos and non-combustible decorative board (Baffle plate: multi slit system) |
| Working surface materials | Ceramitite (S)                                                                      |

| Glass window                    | Tempered glass 6mm Balance weight                                                                                |
|---------------------------------|------------------------------------------------------------------------------------------------------------------|
| Water faucet                    | Single type 1pc                                                                                                  |
| Outlet                          | AC115/ 220V with dual grounding wire (dropout prevention) 1pc.                                                   |
| Fluorescent lamp                | 32W 1set                                                                                                         |
| Washing method                  | Multistage packed tower system (chemical washing)                                                                |
| Circulation pump                | 180/216W (50/60Hz) AC200V 3-phase                                                                                |
| Safety feature                  | Exhaust delay timer, Door falling prevention stopper, Flow monitor, Washing tower water level abnormality sensor |
| Option                          | Gas tap, LED, Safety mechanism, Water leakage detector, Opening limit stopper                                    |
| Standard discharge air quantity | 12 m3/min                                                                                                        |
| Static pressure                 | 170 Pa                                                                                                           |
| External dimensions (W×D×H mm)  | 1200×850×2600mm                                                                                                  |
| Power Source                    | AC115/220V                                                                                                       |
| Weight                          | 273kg                                                                                                            |
| Operating Weight                | 370 kg                                                                                                           |