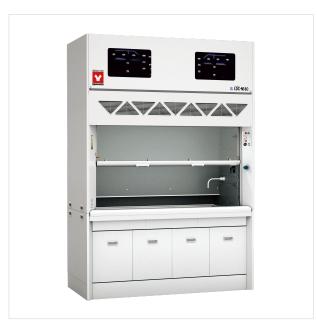

# Fume Hood (Wet Scrubber Built-in Type) (LDC-N180S)

Contact Us

Printing

#### **Product Summary**

Features of Fume Hood (Wet Scrubber Built-in Type) (LDC-N180S)

#### **Specifications**

| Item Code                 | A003044                                                                             |
|---------------------------|-------------------------------------------------------------------------------------|
| Model                     | LDC-N180S                                                                           |
| Exterior                  | Cold-rolled steel plate (chemical resistance baking finish)                         |
| Interior                  | Non-asbestos and non-combustible decorative board (Baffle plate: multi slit system) |
| Working surface materials | Ceramitite (S)                                                                      |

| Glass window                    | Tempered glass 6mm Balance weight                                                                                |
|---------------------------------|------------------------------------------------------------------------------------------------------------------|
| Water faucet                    | Single type 1pc                                                                                                  |
| Outlet                          | AC115/ 220V with dual grounding wire (dropout prevention) 1pc.                                                   |
| Fluorescent lamp                | 40W 1set                                                                                                         |
| Washing method                  | Multistage packed tower system (chemical washing)                                                                |
| Circulation pump                | 400/400W (50/60Hz) AC200V 3-phase                                                                                |
| Safety feature                  | Exhaust delay timer, Door falling prevention stopper, Flow monitor, Washing tower water level abnormality sensor |
| Option                          | Gas tap, LED, Safety mechanism, Water leakage detector, Opening limit stopper                                    |
| Standard discharge air quantity | 19 m3/min                                                                                                        |
| Static pressure                 | 290 Pa                                                                                                           |
| External dimensions (W×D×H mm)  | 1800×850×2600mm                                                                                                  |
| Power Source                    | AC115/220V                                                                                                       |
| Weight                          | 460kg                                                                                                            |
| Operating Weight                | 610 kg                                                                                                           |