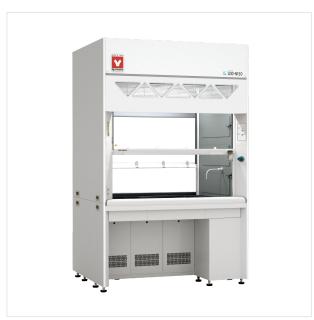

# **Products for Industry**

Fume Hood (Double faced type)

## LDD-N180L

Product Summary Specifications Same series products

Item Code : A003021 Model : LDD-N180L

Page Top

### Fume Hood (Double faced type) (LDD-N180L)

Contact Us

Printing

### **Product Summary**

Features of Fume Hood (Double faced type) (LDD-N180L)