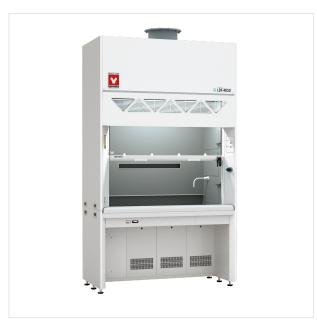

# Fume Hood (Dry Scrubber Built-in) (LDF-N150SU)

**Contact Us** 

Printing

#### **Product Summary**

Dry exhaust gas treatment system installed. It helps to remove organic solvents which difficult to remove, acids, alkali etc.

Features of Fume Hood (Dry Scrubber Built-in) (LDF-N150SU)

Adsorption device installed on top of fume hood.

Activated carbon and chemical adsorbent (4 type) are selectable.

Time meter that shows the time of adsorbent is equipped.

#### **Specifications**

| Item Code | A002998 |
|-----------|---------|

| Model                          | LDF-N150SU                                                         |
|--------------------------------|--------------------------------------------------------------------|
| Exterior                       | Cold-rolled steel plate (chemical resistance coating)              |
| Interior                       | Stainless SUS304 1mm                                               |
| Working surface (selection)    | Ceramic tight (S)                                                  |
| Glass door                     | Tempered glass 6mm balance weight                                  |
| Water faucet                   | Single type 1pc                                                    |
| Socket                         | AC115V/220V × 1pc                                                  |
| Fluorescent lamp               | 32W 1pc                                                            |
| Case material                  | sus                                                                |
| Adsorption                     | Adsorbent amount (K type) 30 kg                                    |
| Timer                          | $ m 0 \sim 9,999.9h$ (for adsorbent specification time)            |
| Differential pressure          | For pre-filter ( 0 $\sim$ 490Pa / 0 $\sim$ 50mmH20) 1pc            |
| Safety mechanism               | Exhaust delay timer, Door falling prevention stopper, Flow monitor |
| Option                         | Gas tap, LED, safety mechanism                                     |
| Exhaust air volume             | 16m <sup>3</sup> /min                                              |
| Internal static pressure       | 245Pa (25mmH20)                                                    |
| External dimensions (W×D×H mm) | 1500×750×2600mm                                                    |
| Power Source                   | 115/220V                                                           |
| Weight                         | 390kg                                                              |