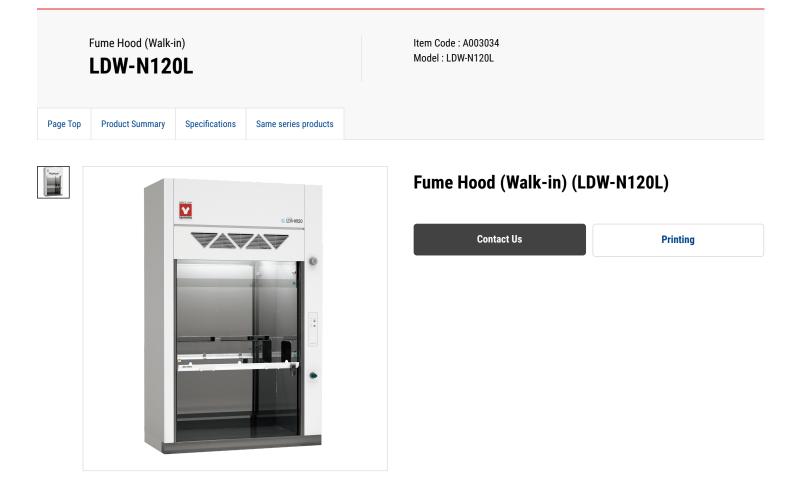

#### **Product Summary**

Features of Fume Hood (Walk-in) (LDW-N120L)

#### Specifications

| Item Code                                                                                                                             | A003034         |
|---------------------------------------------------------------------------------------------------------------------------------------|-----------------|
| Model                                                                                                                                 | LDW-N120L       |
| $\label{eq:sternal} \textbf{External dimensions} ~~ (\textbf{W} \textbf{x} \textbf{D} \textbf{x} \textbf{H} ~ \textbf{m} \textbf{m})$ | 1200×750×2400mm |
| Power Source                                                                                                                          | AC115/220V      |
| Weight                                                                                                                                | 230kg           |

| Exterior                        | Cold-rolled steel plate (chemical resistance baking finish)        |
|---------------------------------|--------------------------------------------------------------------|
| Interior                        | Stainless steel SUS304 1mm thickness                               |
| Working surface materials       | Stainless steel (L) SUS304 1mm thickness                           |
| Glass window                    | Tempered glass 6mm Balance weight                                  |
| Water faucet                    | Single type 1pc                                                    |
| Outlet                          | AC115/ 220V with dual grounding wire (dropout prevention) 1pc.     |
| Fluorescent lamp                | 32W 1set                                                           |
| Safety feature                  | Exhaust delay timer, Door falling prevention stopper, Flow monitor |
| Option                          | LED, Safety mechanism                                              |
| Standard discharge air quantity | 21 m3/min                                                          |
| Static pressure                 | 88 Pa                                                              |