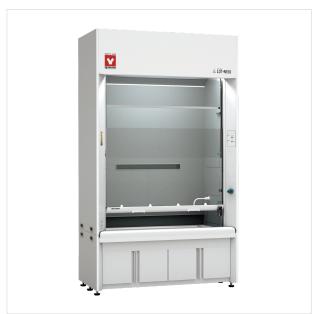

# **LDT-N180S**

Product Summary Specifications Same series products

Item Code : A002987 Model : LDT-N180S

Page Top

# Fume Hood (Low Working Top) (LDT-N180S)

Contact Us

Printing

### **Product Summary**

Widest effective dimensions, easy to set up equipment inside such as lattice rod assembly.

Features of Fume Hood (Low Working Top) (LDT-N180S)

Opening height of front glass door, internal ceiling are large.

Interlock front glass door, smoothly opening and closing and wide opening can be obtained.

All steel, chemical resistance coating.

Non-asbestos, non-combustible decorative board.

#### **Specifications**

**Specifications** 

| Item Code                      | A002987                                                                             |
|--------------------------------|-------------------------------------------------------------------------------------|
| Model                          | LDT-N180S                                                                           |
| Exterior                       | Cold-rolled steel plate (chemical resistance coating)                               |
| Interior                       | Non-asbestos and non-combustible decorative board (Baffle plate: multi slit system) |
| Working surface                | Ceramitite (S)                                                                      |
| Glass door                     | Tempered glass 6mm Balance weight                                                   |
| Water faucet                   | Single type 1pc                                                                     |
| Socket                         | AC115/AC220V × 1pc                                                                  |
| Fluorescent lamp               | 40W 2set                                                                            |
| Safety mechanism               | Exhaust delay timer, Door falling prevention stopper, Flow monitor                  |
| Option                         | Gas tap, LED, Safety mechanism, LDX anemometer                                      |
| Exhaust air volume             | 31m <sup>3</sup> /min                                                               |
| Internal static pressure       | 148Pa (15mmH20)                                                                     |
| External dimensions (W×D×H mm) | 1800×750×2600mm                                                                     |
| Power Source                   | 115/220V                                                                            |
| Weight                         | 460kg                                                                               |