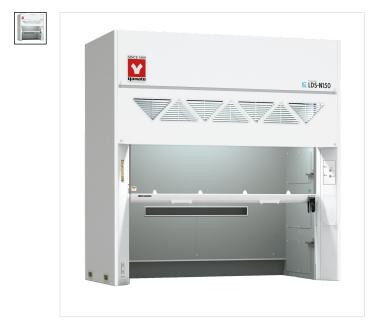

# Fume Hood (Benchtop type) (LDS-N150T)

| Contact Us | Printing |
|------------|----------|
|            |          |

### Specifications

| Item Code                                      | A003038                                                                                     |  |  |
|------------------------------------------------|---------------------------------------------------------------------------------------------|--|--|
| Model                                          | LDS-N150T                                                                                   |  |  |
| Exterior                                       | Cool-milling steel, chemical-resistant baked paint finish                                   |  |  |
| Interior                                       | Non-asbestos, non-combustible decorative board (baffle plate: multi-slit type)              |  |  |
| Working surface material                       | Ceramitite                                                                                  |  |  |
| Glass window                                   | Reinforced glass, 6mm thickness, balance weight type                                        |  |  |
| Outlet                                         | AC115/ 220V with dual grounding wire (dropout prevention) 1pc.                              |  |  |
| Fluorescent lamp                               | 32W 1pc                                                                                     |  |  |
| Safety feature                                 | Door drop prevention stopper, ventilator delay timer, exhaust blower activation monitor     |  |  |
| Option                                         | LDX anemometer, LED lighting, safety mechanism (double wire door fall prevention mechanism) |  |  |
| Standard discharge air quantity                | 16m <sup>3</sup> /min                                                                       |  |  |
| Static pressure                                | 59Pa                                                                                        |  |  |
| External dimensions $(W \times D \times H mm)$ | 1500×750×1550mm                                                                             |  |  |
| Power Source                                   | AC115/ 220V                                                                                 |  |  |
| Weight                                         | 150kg                                                                                       |  |  |