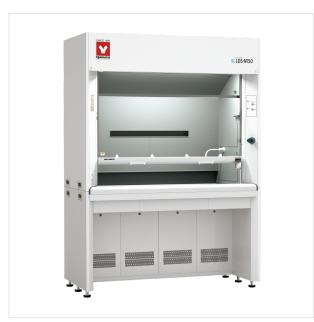

## Fume Hood (Low-ceiling type) (LDS-N150SJ)

**Contact Us** 

Printing

#### Fume hood with fixed exhaust air volume

Features of Fume Hood (Low-ceiling type) (LDS-N150SJ)

#### **Features**

Main unit is made of steel, chemical resistant powder coating applied; excellent fire resistance

### Features

Non-asbestos, non-combustible veneer interior with excellent chemical and heat resistance

#### **Features**

Selectable work surface material

**Features** 

Storage located in the lower base (not applicable to benchtop type)

#### **Features**

Equipped with multi-slit baffle to efficiently exhaust harmful gas in the fume hood

#### Features

Safety features include door drop prevention stopper, ventilator delay timer and exhaust blower activation monitor

#### **Features**

Outlets and switches are located at an easy operating height

#### **Features**

Selectable air speed meter, which digitally displays the front air speed and exhaust air volume (option)