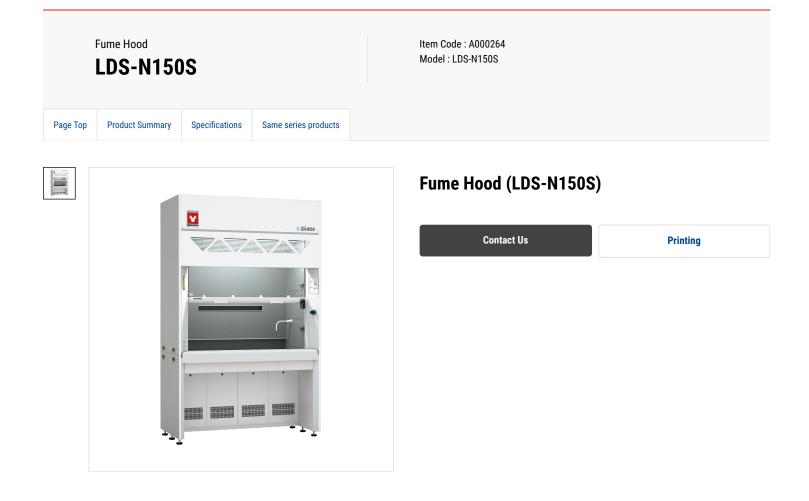

## Fume hood with fixed exhaust air volume

Features of Fume Hood (LDS-N150S)

#### Features

Main unit is made of steel, chemical resistant powder coating applied; excellent fire resistance

## Features

Non-asbestos, non-combustible veneer interior with excellent chemical and heat resistance

#### Features

Selectable work surface material

### Features

Storage located in the lower base (not applicable to benchtop type)

#### Features

Equipped with multi-slit baffle to efficiently exhaust harmful gas in the fume hood

#### Features

Safety features include door drop prevention stopper, ventilator delay timer and exhaust blower activation monitor

#### Features

Outlets and switches are located at an easy operating height

#### Features

Selectable air speed meter, which digitally displays the front air speed and exhaust air volume (option)