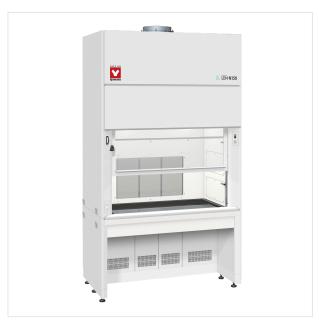

#### LDH-N150T

**Product Summary** 

Specifications Same series products

Item Code : A003040 Model : LDH-N150T

Page Top

# Fume Hood (Powder Containment) (LDH-N150T)

Contact Us

Printing

#### **Product Summary**

Features of Fume Hood (Powder Containment) (LDH-N150T)

#### **Specifications**

| Item Code                      | A003040                                  |
|--------------------------------|------------------------------------------|
| Model                          | LDH-N150T                                |
| Exhaust type                   | All fresh                                |
| Powder containment performance | Exposure amount : Less than 1 micro g/m3 |
| Front wind speed               | 0.5 m/s (door opening height : 400mm)    |

| Exterior                        | Cold-rolled steel plate (chemical resistance baking finish)                                   |
|---------------------------------|-----------------------------------------------------------------------------------------------|
| Interior                        | Non-asbestos and non-combustible decorative board                                             |
| Working surface materials       | Trespa 20mm                                                                                   |
| Glass window                    | Tempered glass 6mm Balance weight                                                             |
| Outlet                          | AC115/ 220V with dual grounding wire (dropout prevention) 1pc.                                |
| Lamp                            | LED type 2pcs                                                                                 |
| Powder collection element       | HEPA filter and Pre-filter                                                                    |
| HEPA unit                       | Closed type (Bag-in/Bag-out change)                                                           |
| HEPA filter                     | Collection efficiency: 99.99% (0.3 micro m)                                                   |
| Safety feature                  | Door falling prevention stopper, Flow monitor, Differential pressure gauge for HEPA unit etc. |
| Option                          | Compatible with Lab Cube unit                                                                 |
| Standard discharge air quantity | 17 m3/min                                                                                     |
| Static pressure                 | 500 Pa                                                                                        |
| External dimensions (W×D×H mm)  | 1500×900×2700mm                                                                               |
| Power Source                    | AC115/220V                                                                                    |
| Weight                          | 500kg                                                                                         |