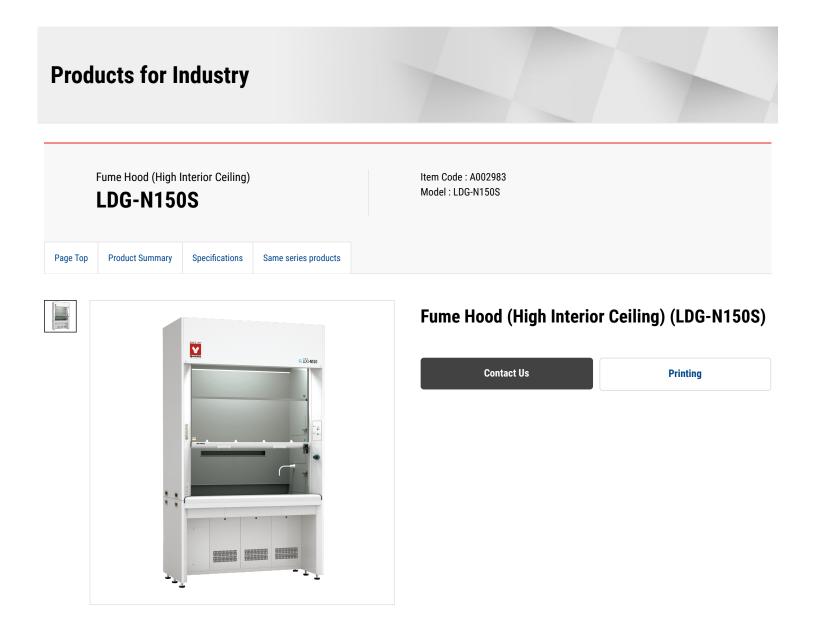

## **Product Summary**

Large front glass door and inner ceiling area, easy to build-in equipment inside synthesis type fume hood.

Features of Fume Hood (High Interior Ceiling) (LDG-N150S)

Front glass area is large, easy to observe. All steel, chemical resistance baking finish. Non-asbestos , non-combustible decorative board.

#### Specifications

Item Code

| Model                                                | LDG-N150S                                                                           |
|------------------------------------------------------|-------------------------------------------------------------------------------------|
| Exterior                                             | Cold-rolled steel plate (chemical resistance baking finish)                         |
| Interior                                             | Non-asbestos and non-combustible decorative board (Baffle plate: multi slit system) |
| Working surface                                      | Ceramitite (S)                                                                      |
| Glass door                                           | Tempered glass 6mm Balance weight                                                   |
| Water faucet                                         | Single type 1pc                                                                     |
| Socket                                               | AC115/220V × 1pc                                                                    |
| Fluorescent lamp                                     | 32W 1set                                                                            |
| Safety mechanism                                     | Exhaust delay timer, Door falling prevention stopper, Flow monitor                  |
| Option                                               | Gas tap, LED, Safety mechanism, LDX anemometer                                      |
| Exhaust air volume                                   | 18m <sup>3</sup> /min                                                               |
| Internal static pressure                             | 98Pa (10mmH20)                                                                      |
| $\label{eq:external dimensions} \textbf{(WxDxH mm)}$ | 1500×750×2600mm                                                                     |
| Power Source                                         | AC115/ 220VV                                                                        |
| Weight                                               | 410kg                                                                               |