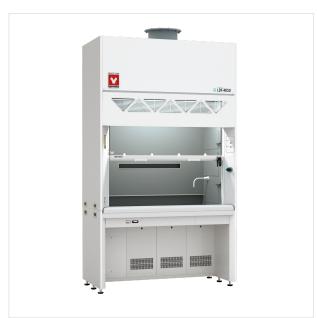

# Fume Hood (Dry Scrubber Built-in) (LDF-N180S)

Contact Us Printing

## **Product Summary**

Dry exhaust gas treatment system installed. It helps to remove organic solvents which difficult to remove, acids, alkali etc.

Features of Fume Hood (Dry Scrubber Built-in) (LDF-N180S)

Adsorption device installed on top of fume hood.

Activated carbon and chemical adsorbent (4 type) are selectable.

Time meter that shows the time of adsorbent is equipped.

#### **Specifications**

| Item Code | A002993 |
|-----------|---------|

| Model                          | LDF-N180S                                                          |
|--------------------------------|--------------------------------------------------------------------|
| Exterior                       | Cold-rolled steel plate (chemical resistance coating)              |
| Interior                       | Non-asbestos and non-combustible decorative board                  |
| Working surface (selection)    | Ceramic tight (S)                                                  |
| Glass door                     | Tempered glass 6mm balance weight                                  |
| Water faucet                   | Single type 1pc                                                    |
| Socket                         | AC115V/220V × 1pc                                                  |
| Fluorescent lamp               | 40W 1pc                                                            |
| Case material                  | PVC                                                                |
| Adsorption                     | Adsorbent amount (K type) 30 kg                                    |
| Timer                          | $ m 0 \sim$ 9,999.9h (for adsorbent specification time)            |
| Differential pressure          | For pre-filter ( 0 $\sim$ 490Pa / 0 $\sim$ 50mmH20) 1pc            |
| Safety mechanism               | Exhaust delay timer, Door falling prevention stopper, Flow monitor |
| Option                         | Gas tap, LED, safety mechanism                                     |
| Exhaust air volume             | 19m <sup>3</sup> /min                                              |
| Internal static pressure       | 275Pa (28mmH20)                                                    |
| External dimensions (W×D×H mm) | 1800×750×2600mm                                                    |
| Power Source                   | 115/220V                                                           |
| Weight                         | 430kg                                                              |