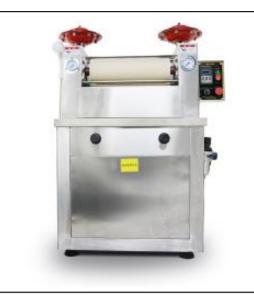

## **Laboratory Padder For Textile GT-D19**

#### **Key Specifications**

| Model                      | GT-D19-1            | GT-D19-2           |  |
|----------------------------|---------------------|--------------------|--|
| Rollers position           | Vertical            | Horizontal         |  |
| Control mode               | Pneumatic control   |                    |  |
| Rollers width              | 450mm               |                    |  |
| Rollers diameter           | 125mm               |                    |  |
| Rubbers hardness           | 70degree shore      |                    |  |
| Cloth speed                | 0-10m/min           |                    |  |
| Standard pressure required | 0.6MPa              |                    |  |
| Retained dyestuff ratio    | 40-80%              |                    |  |
| Power supply               | 1 ∮ AC 220V 50/60HZ |                    |  |
| Dimensions (LxWxH)         | 100 x 600 x 1200mm  | 840 x 740 x 1100mm |  |
| Weight                     | 125kg               |                    |  |