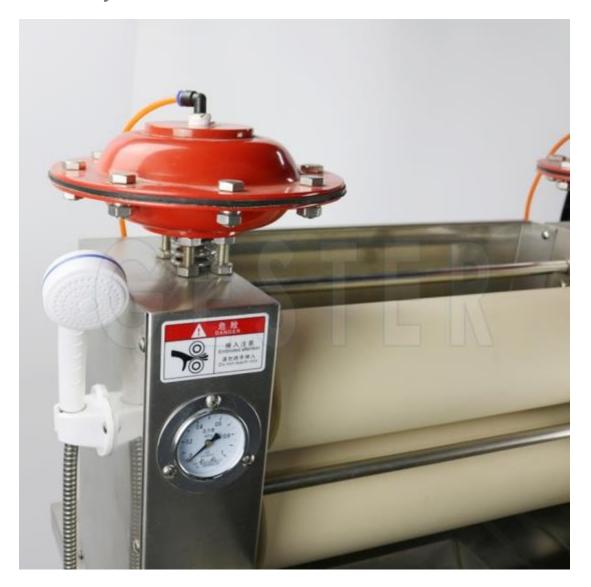

### **Feature**

- 1. Cloth speed controlled by inverter from 0-10m/min.
- 2. NBR rubber is applied for coating of roller, excellent erode-resistance, long life-time.
- 3. Two separate disc-shaped pneumatic cylinders control each end of roller to keep uniform pressure for whole rollers.
- 4. Brushed stainless steel surface, easy to clean and good appearance.
- 5. Removable liquor trough and spray head wash-down facility, free standing.
- 6. Laboratory standard compressed.

# Accessories

| Standard accessories | 1pc      | Spray head     |
|----------------------|----------|----------------|
|                      | 1pc      | Air blow gun   |
| Optional accessories | Optional | Air compressor |