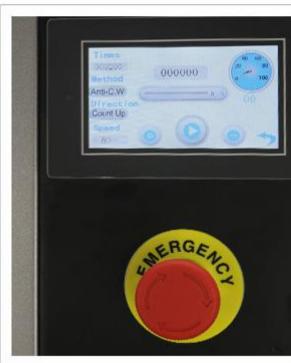

# Key Specifications of ICI pilling tester

| Number of pilling boxes   | 2 Boxes            | 4 Boxes                                                    | 9 Boxes         |  |
|---------------------------|--------------------|------------------------------------------------------------|-----------------|--|
| Rotational speed          | 60±2 rpm           | 60±2 rpm                                                   |                 |  |
| Internal dimensions       | 235×235mm          | 235×235mm                                                  |                 |  |
| Count range               | 0-99999            | 0-99999                                                    |                 |  |
| Polyurethane sample tubes | External dial.: 31 | External dial.: 31.5±1mm; L:140±1mm; thickness: 3.2±0.5mm; |                 |  |
|                           | 3.2±0.5mm;         |                                                            |                 |  |
| Power supply              | AC 220V 50/60H     | AC 220V 50/60HZ                                            |                 |  |
| Dimensions (L x W x H)    | 120x 50x 50 cm     | 120x 50x80 cm                                              | 140x 50x 160 cm |  |
| Weight                    | 40kg               | 60kg                                                       | 180kg           |  |