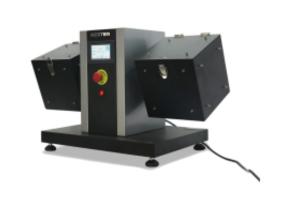

### **ICI Pilling And Snagging Tester GT-C18**

#### **Application:**

ICI Pilling and Snagging Tester, used to determine the surface pilling and snagging properties of both woven and knitted materials.

## Feature of ICI pilling tester

- Simplified designing, more convenient to operate, and easy to maintain.
- Synchronous speed motor drives the test boxes, ensuring constant speed of rotation.