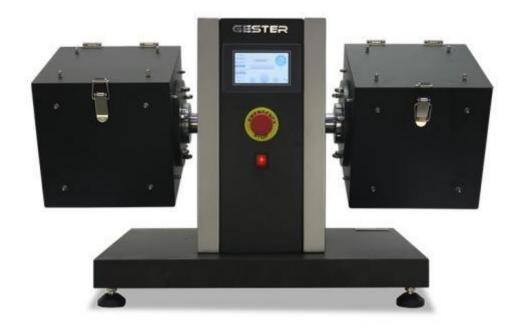

### **ICI Pilling And Snagging Tester GT-C18**

#### **Application:**

ICI Pilling and Snagging Tester, used to determine the surface pilling and snagging properties of both woven and knitted materials.

## Feature of ICI pilling tester

- Simplified designing, more convenient to operate, and easy to maintain.
- Synchronous speed motor drives the test boxes, ensuring constant speed of rotation.

# Key Specifications of ICI pilling tester

| Number of pilling boxes   | 2 Boxes            | 4 Boxes                                                    | 9 Boxes         |  |
|---------------------------|--------------------|------------------------------------------------------------|-----------------|--|
| Rotational speed          | 60±2 rpm           | 60±2 rpm                                                   |                 |  |
| Internal dimensions       | 235×235mm          | 235×235mm                                                  |                 |  |
| Count range               | 0-99999            | 0-99999                                                    |                 |  |
| Polyurethane sample tubes | External dial.: 31 | External dial.: 31.5±1mm; L:140±1mm; thickness: 3.2±0.5mm; |                 |  |
|                           | 3.2±0.5mm;         |                                                            |                 |  |
| Power supply              | AC 220V 50/60H     | AC 220V 50/60HZ                                            |                 |  |
| Dimensions (L x W x H)    | 120x 50x 50 cm     | 120x 50x80 cm                                              | 140x 50x 160 cm |  |
| Weight                    | 40kg               | 60kg                                                       | 180kg           |  |