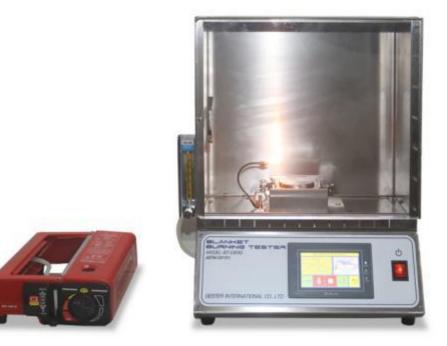

## ASTM D4151 Blanket Burning Tester GT-C200

## Principle

In the specified device. Place the processed sample horizontally. Put a piece of paper with a central hole in the surface.Use prescribed methane ignition source ignition and burning on the surface of the blanket on a piece of paper.

## **Key Specifications**

| Model                              | GT-C200                                              |
|------------------------------------|------------------------------------------------------|
| Control method                     | Touch screen control                                 |
| Test chamber                       | 37cmX22cmX35cm,12 vent hole which diameter is 12.7mm |
| Ignition time                      | 1S                                                   |
| Sample holder                      | Inner hole 2.5'(63.5mm)                              |
| Position of ignition               | Inner hole of sample holder                          |
| Test paper                         | 75mmx90mm,inner 50mm round hole                      |
| Length of flame                    | 16mm                                                 |
| Distance between nozzle & specimen | 8mm                                                  |
| Fire mouth end off center          | 3.2mm                                                |
| Brush load                         | 75±10gf                                              |
| Size of specimen                   | 70mmx70mm                                            |
| Power supply                       | 1∮ AC 220V 50Hz 3A                                   |
| Dimensions                         | 42x26x52cm (L x W x H)                               |