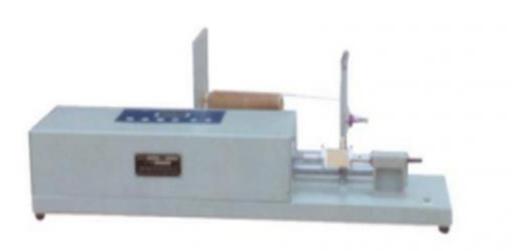

## Yarn Color Chart Winder GT-A16

## **Application:**

Yarn Color Chart Winder is used for winding the yarn, various synthesize material and other material of suit to wind etc., on to a paper tape. This product design is newest for winding various sample cards. especially suitable domain listed below: lt is for

Sample cards, whiteness test, ultraviolet ray resist test, sample standardization, color compare, color chart etc..

| Model                        | GT-A16A                                                               | GT-A16B     |
|------------------------------|-----------------------------------------------------------------------|-------------|
| Winding width                | 10-45mm                                                               | 5-150mm     |
| Winding tier count           | 1-9(tiers)                                                            | 1-99(tiers) |
| Winding yarn count           | 1 (count)                                                             | 12(count)   |
| Winding board                | Length 200 mm x Width10mm x 1mm<br>Or Length 300 mm x Width80mm x 1mm |             |
| Winding speed                | 300-2100r/min (Adjustable)                                            |             |
| Winding arrangement of speed | 0.01-0.99mm (Adjustable)                                              |             |