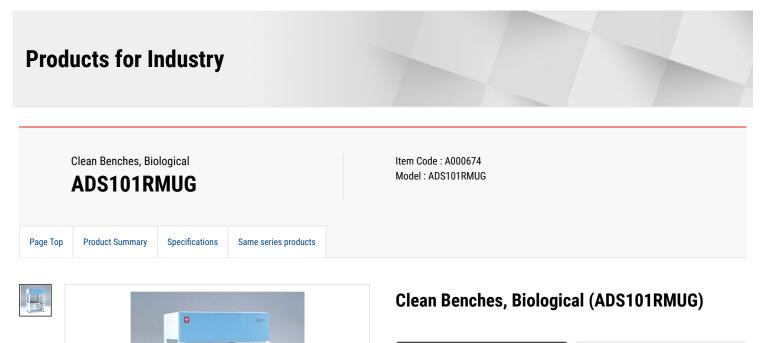

ADS101RMUG

## Features of Clean Benches, Biological (ADS101RMUG)

#### Feature

- Vertical airflow : air moves downward from filter positioned in the ceiling toward the work surface, with an option for either circulation or non-circulation airflow.
- Air does not blow directly at users face as sash acts as a barrier in front of user's face
- Wind velocity sensor can display discharged wind velocity digitally and keep track of the draft condition inside the bench accurately
- Wind velocity can be adjusted with optional wind velocity controller