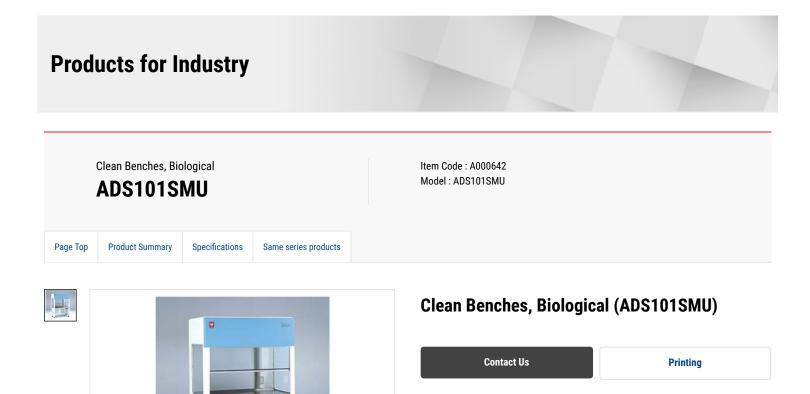

## **Product Summary**

ADS101SMU

Basic type. For general purpose. With Sterilizing lamp (U)

Features of Clean Benches, Biological (ADS101SMU)

#### Feature

- Vertical airflow : air moves downward from filter positioned in the ceiling toward the work surface, with an option for either circulation or non-circulation airflow.
- Air does not blow directly at users face as sash acts as a barrier in front of user's face
- Wind velocity sensor can display discharged wind velocity digitally and keep track of the draft condition inside the bench accurately
- Wind velocity can be adjusted with optional wind velocity controller