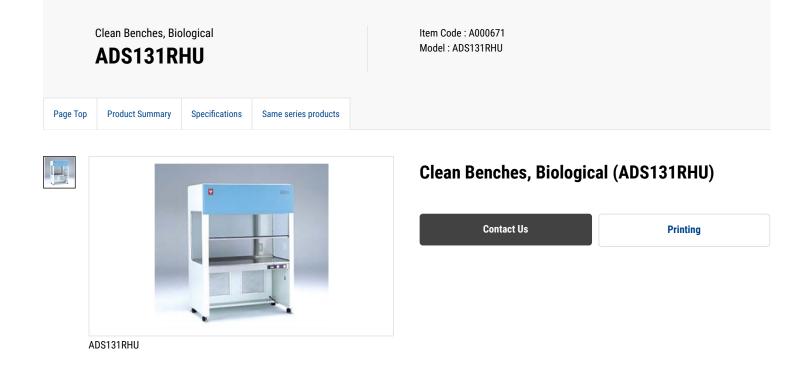

### Basic type. With Sterilizing lamp (U)

Features of Clean Benches, Biological (ADS131RHU)

#### Feature

- Vertical airflow : air moves downward from filter positioned in the ceiling toward the work surface, with an option for either circulation or non-circulation airflow.
- Air does not blow directly at users face as sash acts as a barrier in front of user's face
- Wind velocity sensor can display discharged wind velocity digitally and keep track of the draft condition inside the bench accurately
- Wind velocity can be adjusted with optional wind velocity controller

#### Specifications

| Item Code          | A000671                                                |
|--------------------|--------------------------------------------------------|
| Model              | ADS131RHU                                              |
| Air flow direction | Vertical (down flow) basic type (non-circulating type) |

| Cleanliness                      | Class 100 (JIS Class 5)                                                                                                               |
|----------------------------------|---------------------------------------------------------------------------------------------------------------------------------------|
| Blow-off air speed (m/sec)       | Initial about 0.40 m / s, final about 0.20 m / s                                                                                      |
| Illuminance (Ix)                 | 1,000 lx (center of work surface)                                                                                                     |
| Load bearing of working face     | 50 kg (whole surface static load)                                                                                                     |
| Air volume                       | ~18                                                                                                                                   |
| Exterior material                | Cold rolled steel sheet (powder coating) Color, White                                                                                 |
| Interior material                | Stainless steel (SUS 304)                                                                                                             |
| Working surface                  | Stainless steel (SUS 304)                                                                                                             |
| HEPA Filter (mm)                 | 610 × 610 × 65/2 sheet dust collecting efficiency 99.99% or more (PAO counting method with 0.3 μm particles) scan test passed product |
| Front filter (mm)                | 400 × 400 × 15/2 pc                                                                                                                   |
| Socket                           | AC220V 5A 2 outlets with grounding wire 2 (total capacity is 5A)                                                                      |
| Flourescent lamp                 | Fluorescent lamp 32 W × 2pcs                                                                                                          |
| Blower (single phase)            | 150W x 1                                                                                                                              |
| Working surface level adjustment | Adjusted (-18 to + 40 mm)                                                                                                             |
| Display of pressure difference   | Differential pressure gauge                                                                                                           |
| Accessories                      | Fixing fittings of adjusting foot x 4                                                                                                 |
| Optional item                    | Wind speed controller: blowing wind speed indication and variable wind speed device                                                   |
| External dimensions (W×D×H mm)   | 1300×770×1975mm                                                                                                                       |
| Power Source                     | AC220V<br>Single phrase with step down transformer                                                                                    |
| Weight                           | 240kg                                                                                                                                 |