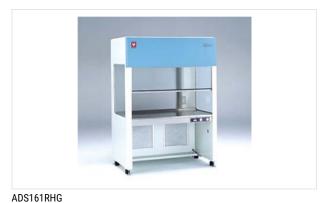

## ADS161RHG

Item Code : A000664 Model : ADS161RHG

Page Top

**Product Summary** 

Specifications

Same series products

Clean Benches, Biological (ADS161RHG)

**Contact Us** 

## **Product Summary**

Basic type. With Gas burner (G).

Features of Clean Benches, Biological (ADS161RHG)

### **Feature**

- Vertical airflow: air moves downward from filter positioned in the ceiling toward the work surface, with an option for either circulation or non-circulation airflow.
- Air does not blow directly at users face as sash acts as a barrier in front of user's face
- Wind velocity sensor can display discharged wind velocity digitally and keep track of the draft condition inside the bench accurately
- Wind velocity can be adjusted with optional wind velocity controller