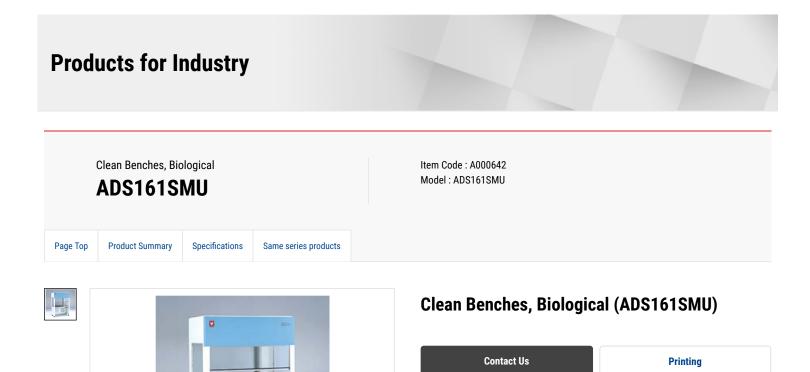

## **Product Summary**

ADS161SMU

### Basic type. For general purpose. With Sterilizing lamp (U)

Features of Clean Benches, Biological (ADS161SMU)

#### Feature

- Vertical airflow : air moves downward from filter positioned in the ceiling toward the work surface, with an option for either circulation or non-circulation airflow.
- Air does not blow directly at users face as sash acts as a barrier in front of user's face
- Wind velocity sensor can display discharged wind velocity digitally and keep track of the draft condition inside the bench accurately
- Wind velocity can be adjusted with optional wind velocity controller