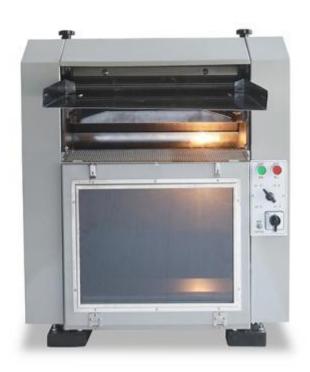

## Raw Cotton Trash Analyzer GT-B16A

## **Application:**

Raw Cotton Trash Analyzer is used for testing the percentage of trash content of raw cotton, Cotton lap and all kinds of fiber (less than 65mm).

**Key Specifications** 

| Model         | GT-B16A-1                                     | GT-B16A-2                                             |
|---------------|-----------------------------------------------|-------------------------------------------------------|
| Roller        | Ф57.15mm,0.9r/min                             | Φ57.15mm, 0.9r/min                                    |
| Machine width | 490mm                                         | 384mm                                                 |
| Motor         | JFO2-21-4<br>Power: 0.8kw<br>Speed: 1410r/min | CO2-9OS4(or YC9OL4)<br>0.75kw(or 0.55kw)<br>1400r/min |
| Power Supply  | 380V/AC                                       | 220V/AC(or 380V/AC)                                   |
| Weight        | 220kg                                         | 130kg                                                 |
| Dimensions    | 1019×715×874mm                                | 950×625×544mm                                         |