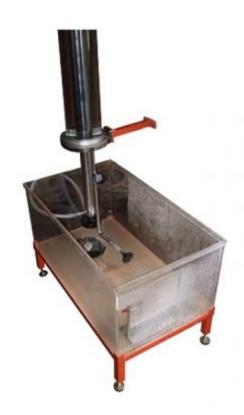

## **Application:**

Rain Tester is used to determine the penetration resistance of fabrics or composites at different intensities of water impact. Simulated the rain horizontally impacts fabric samples mounted vertically in a stainless steel bath. Samples are backed with a standard blotting paper (which is weighed before and after each test). The rain is formed by a column of water which can be adjusted from 600mm to 2400mm., depending on model in 10mm increments, applied via a standardized nozzle.

#### **Feature**

The testing box is made by organic glass.

The machine level control tube is made of organic glass tube, inner tube made of stainless steel tubes.

Have water circulating system.