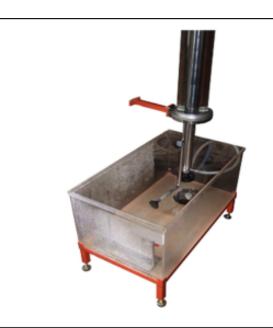

## **Application:**

Rain Tester is used to determine the penetration resistance of fabrics or composites at different intensities of water impact. Simulated the rain horizontally impacts fabric samples mounted vertically in a stainless steel bath. Samples are backed with a standard blotting paper (which is weighed before and after each test). The rain is formed by a column of water which can be adjusted from 600mm to 2400mm., depending on model in 10mm increments, applied via a standardized nozzle.

#### **Feature**

The testing box is made by organic glass.

The machine level control tube is made of organic glass tube, inner tube made of stainless steel tubes.

Have water circulating system.