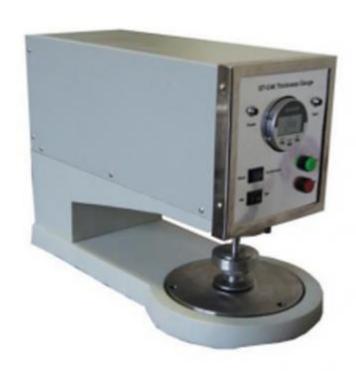

# **Electronic Thickness Tester for Textile Fabric GT- C46-2**

#### **Application:**

GT-C46 Thickness Gauge , is used to determine of thickness of textiles and textile products, and suitable for measurement of various kind of woven, knitted fabrics and other uniform thin materials. This machine is widely used in cotton textile, knitted textile, coverlet, handkerchief, and paper making industries.

### **Feature**

Digital display with accuracy of 0.01mm or 0.001mm.

Can customized different presser and weights to meet the requirements of various standards.

Key Specifications

| Model                               | GT-C4                                         | 16-2A          |          | GT-C46-2B |
|-------------------------------------|-----------------------------------------------|----------------|----------|-----------|
|                                     | 50                                            |                |          |           |
|                                     | 10                                            |                |          |           |
|                                     | 50                                            |                |          |           |
| Range of Thickness                  | 0-10mm                                        |                |          |           |
| Division Value                      | 0.01n                                         | 0.01mm 0.001mm |          |           |
| Pressing Foot Area                  | 100mm2, 2000mm2, 2500mm2, 10000mm2, Or others |                |          |           |
| Pressing Diameter                   |                                               |                |          |           |
| Pressing Duration                   | 10s or 30s                                    |                |          |           |
| Power Supply                        | AC220V±10% 50Hz                               |                |          |           |
| Dimensions (L×W×H)                  | 450×216×305mm                                 |                |          |           |
| Weight                              | 25kg                                          |                |          |           |
| Pressing Weights                    |                                               | 1pc            |          |           |
| Pressing Foot                       |                                               | 1рс            |          |           |
| Power Line                          |                                               | 1рс            |          |           |
| Other Standard Pressure and Weights |                                               |                | Optional |           |