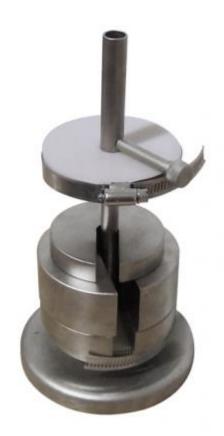

## Wrinkle Recovery Tester GT-C21-2

## **Application:**

This Wrinkle Recovery Tester is used to determine the appearance of textile fabrics after induced wrinkling. It is applied to both woven and knitted fabrics, made from any fibre or mixture of fibres. Materials which are insufficiently stable, for example those which are limp, thick or have a tendency to curl, can be assessed for wrinkle resistance with this device.

## **Standards:**

**AATCC 128, ISO 9867** 